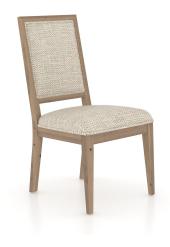

# PRODUCT DESCRIPTION

SKU: CNN0312AFQ25RNA

Color shown: 25 Pecan washed Seat shown: FQ InsideOut® Finish shown: Rustic

Whether your decorating style is industrial, modern or rustic chic, this upholstered chair will complement your room perfectly, offering comfort and versatility!