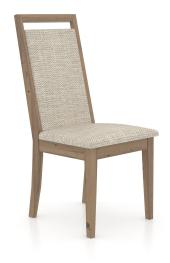

# PRODUCT DESCRIPTION

SKU: CNN05195FQ25RNA

Color shown: 25 Pecan washed Seat shown: FQ InsideOut® Finish shown: Rustic

Enhance your dining room decor with this elegant yet minimalist chair. It stands out, thanks to its high backrest, clean lines and rustic finish.