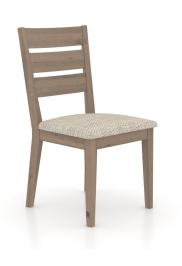

# **PRODUCT DESCRIPTION**

SKU: CNN05196FQ25RNA

Color shown: 25 Pecan washed Seat shown: FQ InsideOut® Finish shown: Rustic

This ladder-back chair stands out thanks to the massive horizontal slats that give it an original rustic touch.