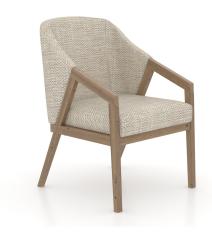

# PRODUCT DESCRIPTION

SKU: CNN05197FQ25RNA

Color shown: 25 Pecan washed Seat shown: FQ InsideOut® Finish shown: Rustic

With its high curved backrest, comfortable upholstery and original shape, this remarkable chair will attract much attention. We also like the combination of modern design and rustic wood, which gives it a timeless look with an organic touch.