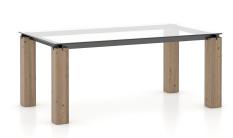

# **PRODUCT DESCRIPTION**

SKU: GRE04072CL25RLENF

Color shown: 25 Pecan washed

Finish shown: Rustic

This remarkable table from the Loft collection combines a beautiful glass top with large wooden legs in a rustic finish, a result that is both minimalist and striking.

### **Dimensions**

W 40" X D 72" X H 30"

Other dimensions available

| W 36 X D 60 X H 30 |
|--------------------|
|--------------------|