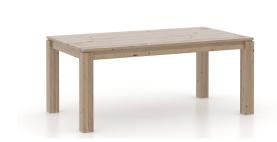

## PRODUCT DESCRIPTION

SKU: TRE0407225NARLFNF

Color shown: 25 Pecan washed

Finish shown: Rustic

This rectangular table is a perfect example of simple yet refined furniture. With its solid wood concept, massive legs and smart details, this modern organic design will surely stand the test of time.

#### **Dimensions**

W 40" X D 72" X H 30"