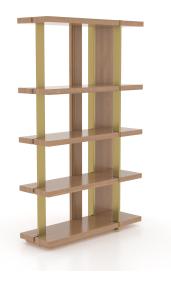

# **PRODUCT DESCRIPTION**

SKU: BUF04678GL25MM1

Color shown: 25 Pecan washed Accent color: GL Gold metal

Finish shown: Matte

This prestigious shelf-style buffet is exquisitely modern. With its open shelves and gold metal accents, it will be the perfect addition to your room.

#### **Features**

| 40 color choices | 5 shelves | Gold metal accent |
|------------------|-----------|-------------------|
|------------------|-----------|-------------------|