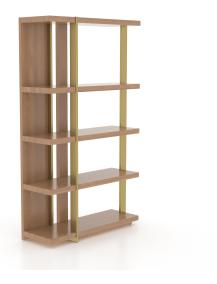

# **PRODUCT DESCRIPTION**

SKU: BUF04678GL25MM2

Color shown: 25 Pecan washed Accent color: GL Gold metal

Finish shown: Matte

This prestigious shelf-style buffet is exquisitely modern. With its open shelves and gold metal accents, it will be the perfect addition to your room.

#### **Features**

| 40 color choices | 5 shelves | Gold metal accent |
|------------------|-----------|-------------------|
|------------------|-----------|-------------------|