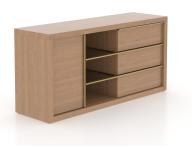

### **PRODUCT DESCRIPTION**

SKU: BUF06330GL25MM1

Color shown: 25 Pecan washed Accent color: GL Gold metal Finish shown: Matte

This majestic buffet has a modern, minimalist look with shelves and drawers arranged for functional storage and original style. The addition of gold metal accents gives a little je-ne-sais-quoi to this high-quality piece of furniture.

### Features

| 40 color choices                          | 1 wood shelf and 2 glass shelves | 3 drawers |
|-------------------------------------------|----------------------------------|-----------|
| DEL light above the glass shelves section | Gold metal accent                |           |

### Dimensions

W 63" X D 18 ½" X H 30 ½"