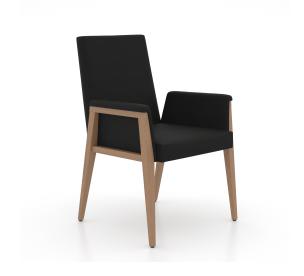

# PRODUCT DESCRIPTION

SKU: CNN05177XT25MNA

Color shown: 25 Pecan washed Seat shown: XT Faux Leather

Finish shown: Matte

Featuring straight and bold lines, this magnificent modern chair will be the perfect addition to your dining room. Its incredible comfort and quality finish will be sure to charm you.

#### **Dimensions**

W 25" X D 26  $\frac{1}{2}$ " X H 37  $\frac{1}{4}$ "