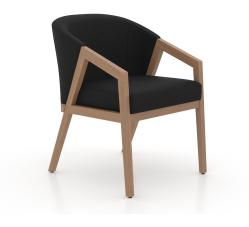

# **PRODUCT DESCRIPTION**

SKU: CNN05178XT25MNA

Color shown: 25 Pecan washed Seat shown: XT Faux Leather Finish shown: Matte

This modern chair is quite sensational. With its curved backrest, comfortable upholstery and original shape, it will attract much attention.

#### Dimensions

W 23 ¼" X D 26 ½" X H 31"