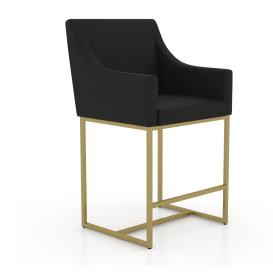

# PRODUCT DESCRIPTION

SKU: SNF08175XTGLM24

Color shown: GL Gold metal Seat shown: XT Faux Leather

Finish shown: Matte

This modern-style stool is simply breathtaking. It stands out with its stylish armrests and gold metal legs that give it unparalleled panache and refinement.

#### **Features**

| More than 175 fabric options, including choice of | Gold metal accent |  |
|---------------------------------------------------|-------------------|--|
| leather, faux leather, velvet and Sunbrella       |                   |  |

### **Dimensions**

W 24" X D 23 ¾" X H 41 ¼"