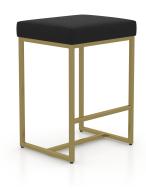

# **PRODUCT DESCRIPTION**

SKU: SNF08176XTGLM24

Color shown: GL Gold metal Seat shown: XT Faux Leather

Finish shown: Matte

This beautiful stool has unparalleled panache thanks to its flashy gold metal legs. It also manages to look delicate and fits perfectly under the island or countertop for a sleek look.

### **Features**

| More than 175 fabric options, including choice of | Gold metal accent |  |
|---------------------------------------------------|-------------------|--|
| leather, faux leather, velvet and Sunbrella       |                   |  |

### **Dimensions**

W 18 ¾" X D 16 ¼" X H 26 ¼"